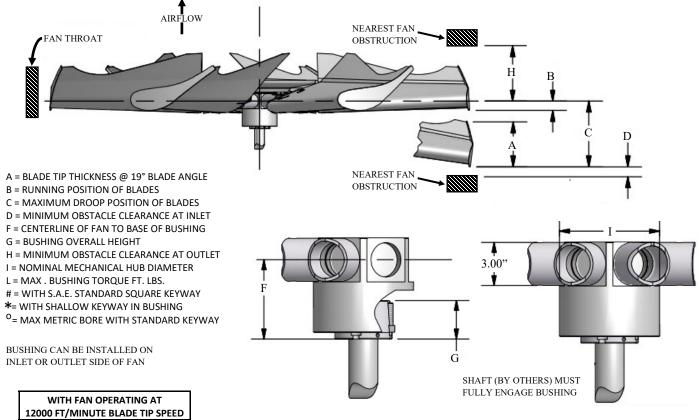

## CLASS 10000 HD SERIES 24 EC EXTENDED CHORD, EXTENDED HUB, RH ROTATION

| WITH FAN OPERATING A      | A I   |
|---------------------------|-------|
| 12000 FT/MINUTE BLADE TIP | SPEED |
| PERCENT BLADE             |       |

|     |      | LOADING |      |      |      |       |
|-----|------|---------|------|------|------|-------|
|     |      | 100%    | 75%  |      |      |       |
| DIA | Α    | Е       | 3    | С    | D    | Н     |
| 5'  | 7.5" | 4.5"    | 4.4" | 4.8" | 2.0" | 14.0" |
| 6'  | 7.5" | 4.9"    | 4.7" | 5.5" | 2.0" | 14.0" |
| 7'  | 7.5" | 5.1"    | 5.1" | 6.4" | 2.0" | 14.0" |
| 8'  | 7.5" | 5.6"    | 5.6" | 7.5" | 2.0" | 14.0" |

|        |         | MAX    | MAX    | MAX  |     |            |      |      |
|--------|---------|--------|--------|------|-----|------------|------|------|
| MAX    | BUSHING | #      | *      | 0    |     |            |      |      |
| BLADES | TYPE    | BORE   | BORE   | BORE | - 1 | F          | G    | L    |
| 6      | U       | 2.750" | 2.938" | 75   | 7"  | 5.5", 8.0" | 2.7" | 4000 |
| 8      | U       | 2.750" | 2.938" | 75   | 9"  | OR 12"     | 2.7" | 4000 |