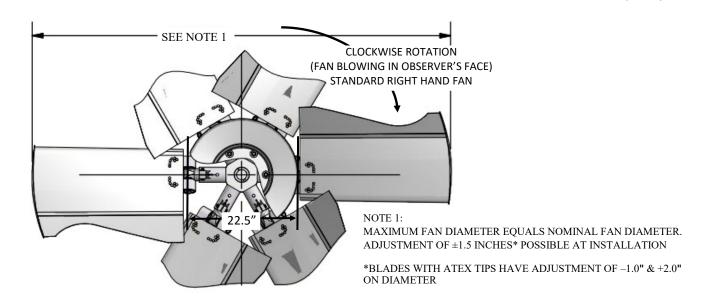

## CLASS 10000 HD SERIES 24 EC EXTENDED CHORD, EXTENDED HUB, RH ROTATION

| WITH FAN OPERATING A      | A I   |
|---------------------------|-------|
| 12000 FT/MINUTE BLADE TIP | SPEED |
| PERCENT BLADE             |       |